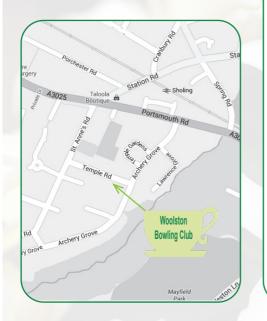

# **Coffee Morning**

The White Lily Centre invite you to join us for our Coffee Mornings at Woolston Bowling Club, Temple Road, Woolston, Southampton SO19 9FE where you will be able to meet and share stories in a relaxed and friendly atmosphere.